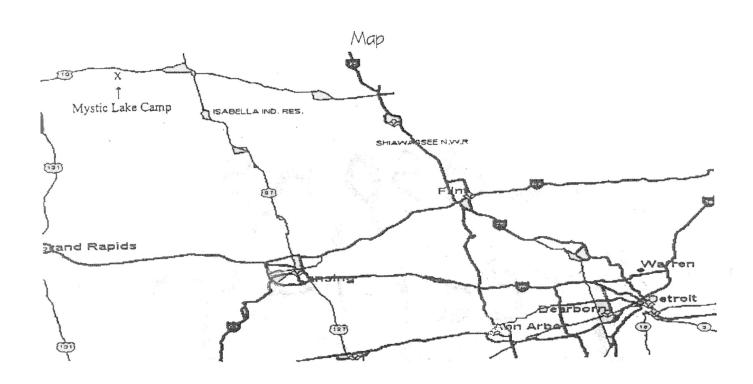

## Directions to Mystic Lake Camp from Farmington/Novi Area

## Option 1:

- Take 96 West to 23 North
- Take 23 North until it merges with 75 North (just south of Flint)
- Take 75 North through Flint and Saginaw
- At Bay City, take 10 West through Midland (toward Clare)
- At Clare, 10 West merges with 27 North
- Stay on 10 West/27 North until the 10 West/Ludington exit (just north of the Michigan Welcome Center)
- Follow 10 West (The highway begins as a 4 lane and narrows to 2 lanes continue on the 2 lane road through the village of Lake)
- Mystic Lake Camp is approximately two miles west of Lake on the left

## Option 2:

- Take 96 West to Lansing
- Take 27 North toward Mount Pleasant
- Stay on 27 North until the 10 West/Ludington exit
- Follow 10 West (The highway begins as a 4 lane and narrows to 2 lanes continue on the 2 lane road through the village of Lake)
- Mystic Lake Camp is approximately two miles west of Lake on the left